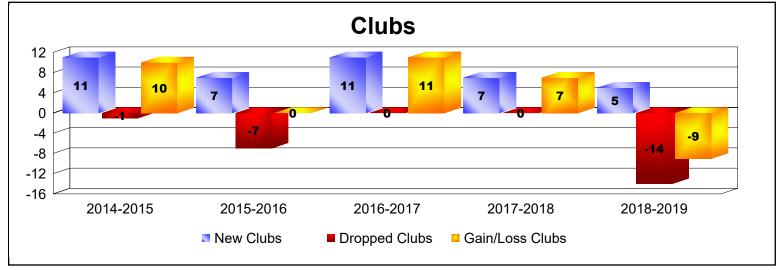

District 316 H

As of June 2019 Cumulative

| Year      | New<br>Clubs | Dropped<br>Clubs | Gain/<br>Loss<br>Clubs | New<br>Members | Charter<br>Members | Reinstate<br>Members | Transfer<br>Members | Total<br>Member<br>Added | Total<br>Members<br>Dropped | Gain/<br>Loss<br>Members |
|-----------|--------------|------------------|------------------------|----------------|--------------------|----------------------|---------------------|--------------------------|-----------------------------|--------------------------|
| 2014-2015 | 11           | -1               | 10                     | 135            | 221                | 4                    | 5                   | 365                      | -144                        | 221                      |
| 2015-2016 | 7            | -7               | 0                      | 153            | 192                | 22                   | 1                   | 368                      | -314                        | 54                       |
| 2016-2017 | 11           | 0                | 11                     | 488            | 369                | 47                   | 30                  | 934                      | -213                        | 721                      |
| 2017-2018 | 7            | 0                | 7                      | 242            | 142                | 10                   | 10                  | 404                      | -221                        | 183                      |
| 2018-2019 | 5            | -14              | -9                     | 964            | 124                | 4                    | 14                  | 1106                     | -795                        | 311                      |
| Average   | 8            | -4               | 4                      | 396            | 210                | 17                   | 12                  | 635                      | -337                        | 298                      |