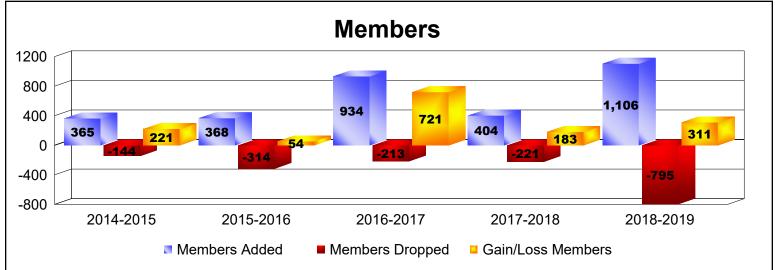

District 316 H

As of June 2019 Cumulative

| Year      | New<br>Clubs | Dropped<br>Clubs | Gain/<br>Loss<br>Clubs | New<br>Members | Charter<br>Members | Reinstate<br>Members | Transfer<br>Members | Total<br>Member<br>Added | Total<br>Members<br>Dropped | Gain/<br>Loss<br>Members |
|-----------|--------------|------------------|------------------------|----------------|--------------------|----------------------|---------------------|--------------------------|-----------------------------|--------------------------|
| 2014-2015 | 11           | -1               | 10                     | 135            | 221                | 4                    | 5                   | 365                      | -144                        | 221                      |
| 2015-2016 | 7            | -7               | 0                      | 153            | 192                | 22                   | 1                   | 368                      | -314                        | 54                       |
| 2016-2017 | 11           | 0                | 11                     | 488            | 369                | 47                   | 30                  | 934                      | -213                        | 721                      |
| 2017-2018 | 7            | 0                | 7                      | 242            | 142                | 10                   | 10                  | 404                      | -221                        | 183                      |
| 2018-2019 | 5            | -14              | -9                     | 964            | 124                | 4                    | 14                  | 1106                     | -795                        | 311                      |
| Average   | 8            | -4               | 4                      | 396            | 210                | 17                   | 12                  | 635                      | -337                        | 298                      |